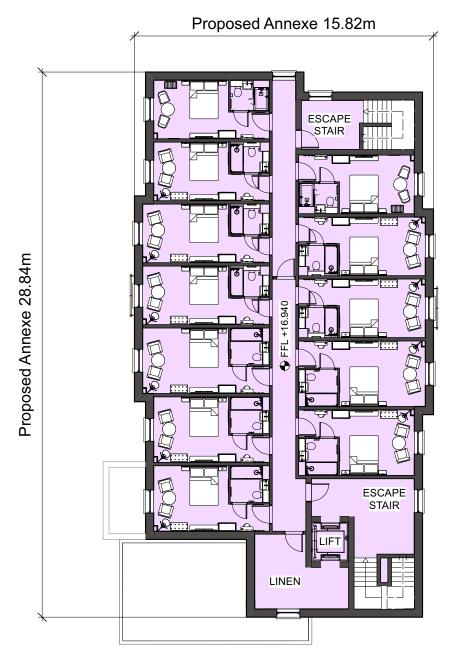

Proposed Second Floor Plan

Scale 1:200 @ A3 Drawing No.

LLANELLI CENTRAL EAST PREMIER INN LLANDAFEN ROAD, SA14 9BD

A 08/08/24 Canopy & paving updates

WHITBREAD GROUP PLC

AXIOM ■ ARCHITECTS 1 Brooklands Yard Southover High Street Lewes East Sussex BN7 1HU Tel. 01273 479434 www.axiomarchitects.co.uk

**Existing Retained** 

Proposed Works / Annexe

Legend:

6127-P-112 A Status PLANNING

Proposed Second Floor Plan
Scale: 1:200

10 15 M