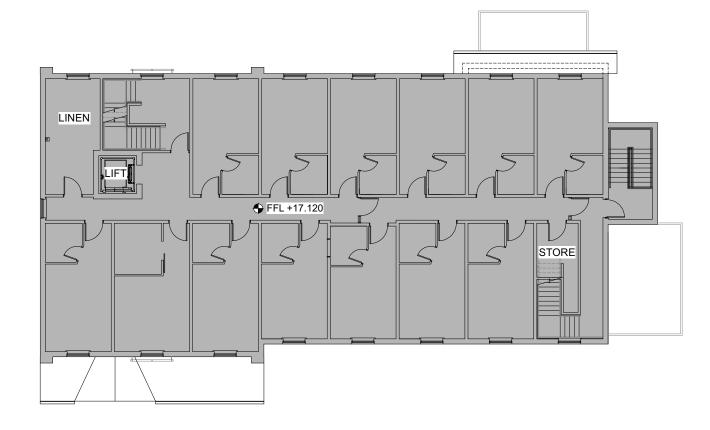

Proposed Second Floor Plan

Scale 1:200 @ A3 Drawing No.

LLANELLI CENTRAL EAST PREMIER INN LLANDAFEN ROAD, SA14 9BD

A 08/08/24 Canopy & paving updates

WHITBREAD GROUP PLC

AXIOM ■ ARCHITECTS 1 Brooklands Yard Southover High Street Lewes East Sussex BN7 1HU Tel. 01273 479434 www.axiomarchitects.co.uk

**Existing Retained** 

Proposed Works / Annexe

Legend:

6127-P-112 A Status PLANNING

Proposed Second Floor Plan
Scale: 1:200

10 15 M