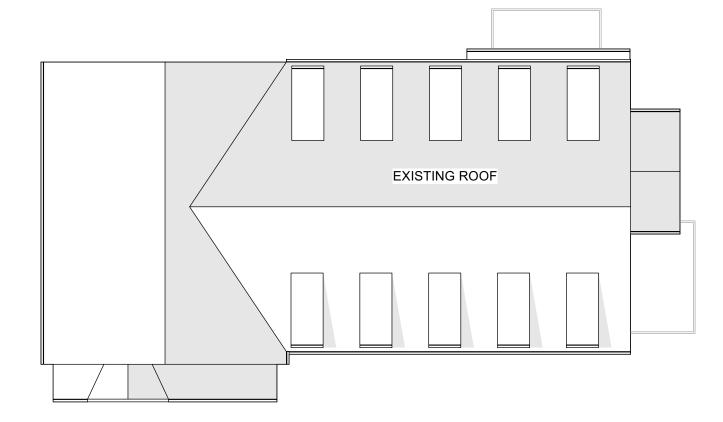

Proposed Annexe 15.82m Proposed Annexe 28.84m PROPOSED ROOF

A 08/08/24 Canopy & paving updates

AW AB By Chk

This drawing is the copyright of Axiom Architects. It is for planning application purposes only and may not be reproduced in whole or in part without permission. Drawings lodged for planning approval may be reproduced by the Planning Authority in accordance with the 'Copyright (Material Open to Public Inspection) (Marking of Copies of Plans and Drawings) Order 1990' and must carry the relevant copyright restriction note. Scaling from this drawing should only be carried out from a print at the scale and size specified within the title block. Responsibility for ensuring correct size reproduction remains with the reader.

1 Brooklands Yard Southover High Street Lewes East Sussex BN7 1HU Tel. 01273 479434 www.axiomarchitects.co.uk

WHITBREAD GROUP PLC

LLANELLI CENTRAL EAST PREMIER INN LLANDAFEN ROAD, SA14 9BD

Drawing
Proposed Roof Plan

Scale 1:200 @ A3 Drawing No.

6127-P-113 A Status PLANNING