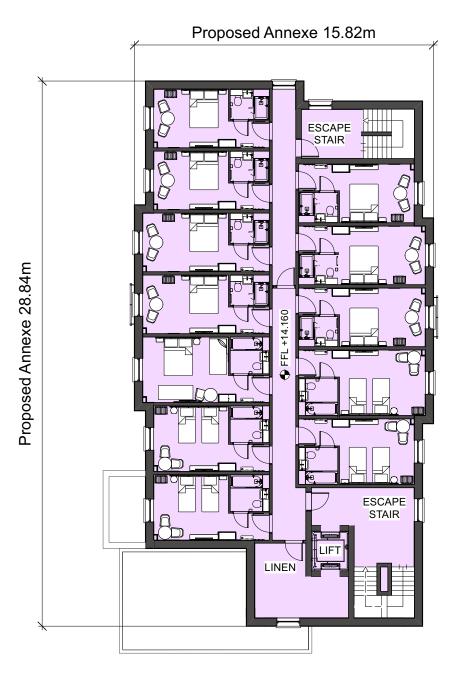

02
211

02
210









This drawing is the copyright of Axiom Architects. It is for planning application purposes only and may not be reproduced in whole or in part without permission. Drawings lodged for planning approval may be reproduced by the Planning Authority in accordance with the 'Copyright (Material Open to Public Inspection) (Marking of Copies of Plans and Drawings) Order 1990' and music carry the relevant copyright restriction note. Scaling from this drawing should only be carried out from a print at the scale and size specified within the title block. Responsibility for ensuring correct size reproduction remains with the reader.



A 08/08/24 Canopy & paving updates AW AB By Chk Rev Date Description



1 Brooklands Yard Southover High Street Lewes East Sussex BN7 1HU Tel. 0