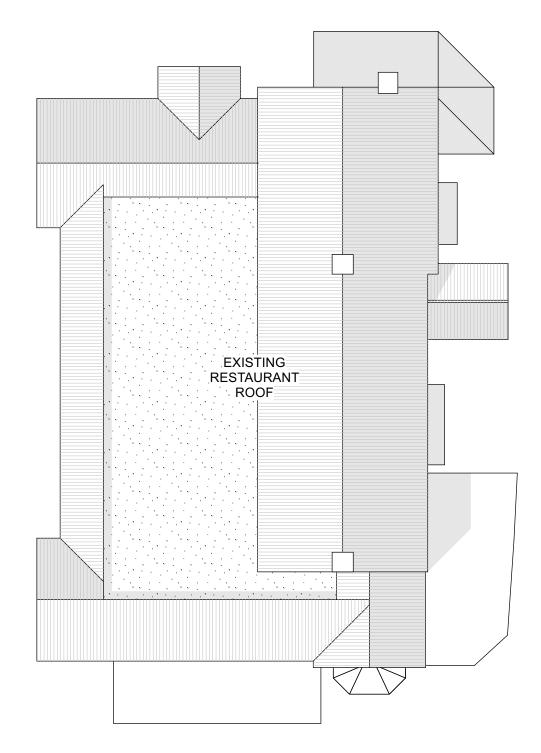

## Project

LLANELLI CENTRAL EAST PREMIER INN LLANDAFEN ROAD, SA14 9BD

Drawing Existing Third Floor Plan

| Scale       | Date     | Drawn | Checked  |
|-------------|----------|-------|----------|
| 1:200 @ A3  | 04/07/24 | AGO   | AB       |
| Drawing No. |          |       | Revision |
| 6127-P-     | 103      |       |          |
|             | IV       | J     |          |