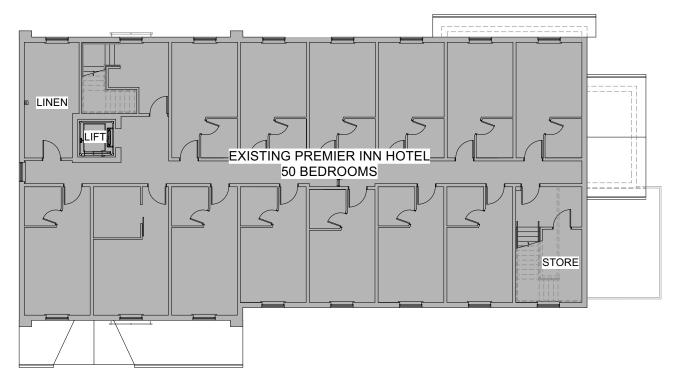

## Project

LLANELLI CENTRAL EAST PREMIER INN LLANDAFEN ROAD, SA14 9BD

Drawing Existing Third Floor Plan

| Scale       | Date     | Drawn | Checked  |
|-------------|----------|-------|----------|
| 1:200 @ A3  | 04/07/24 | AGO   | AB       |
| Drawing No. |          |       | Revision |
| 6127-P-     | 103      |       |          |
|             | IV       | J     |          |