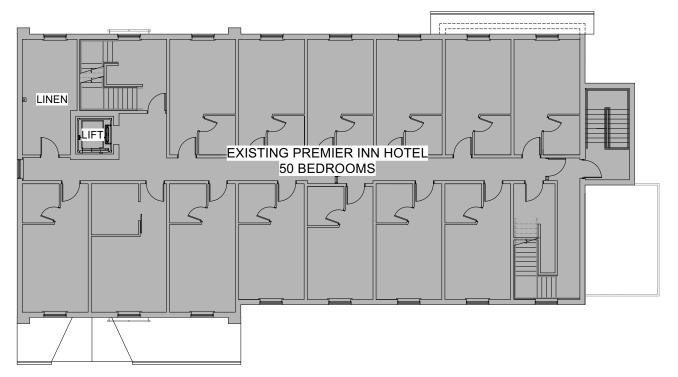

## Drawing

Existing Second Floor Plan

| 1:200 @ A3<br>Drawing No. | 04/07/24 | AGO | AB<br>Revision |
|---------------------------|----------|-----|----------------|
| 6127-P-                   | 400      |     |                |