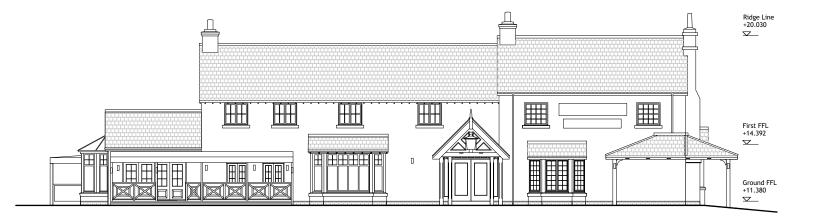

Existing West Elevation Scale: 1:200 01

Existing North Elevation- Hotel Scale: 1:200 02

Existing North Elevation- Restaurant 03 Scale: 1:200

## Walls:

- Lightly-textured render (colours: Cream & White).
- Falstaff Facing Brick (colour: antique)

## Windows and doors:

- UPVC frames, sills, cappings, trims etc. (colour: white)
- Service Doors: Aluminium/Timber (colour: white).
- Juliette balconies: Powder coated aluminium (colour: dark grey).

## Roof:

- Pitched roof: Birkdale E3000 fibre cement slate with dressed edges (colour: grey).
- Fascias: stained in light oak.
- Soffits: stained in light oak.
- External compounds:
- Vertical softwood fence (colour: dark grey).