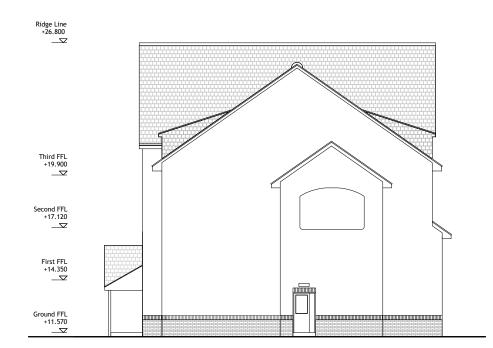

Existing West Elevation Scale: 1:200 01

Existing North Elevation- Hotel Scale: 1:200 02

Existing North Elevation- Restaurant 03 Scale: 1:200

## Walls:

- Lightly-textured render (colours: Cream & White).
- Falstaff Facing Brick (colour: antique)

## Windows and doors:

- UPVC frames, sills, cappings, trims etc. (colour: white)
- Service Doors: Aluminium/Timber (colour: white).
- Juliette balconies: Powder coated aluminium (colour: dark grey).

## Roof:

- Pitched roof: Birkdale E3000 fibre cement slate with dressed edges (colour: grey).
- Fascias: stained in light oak.
- Soffits: stained in light oak.
- External compounds:
- Vertical softwood fence (colour: dark grey).