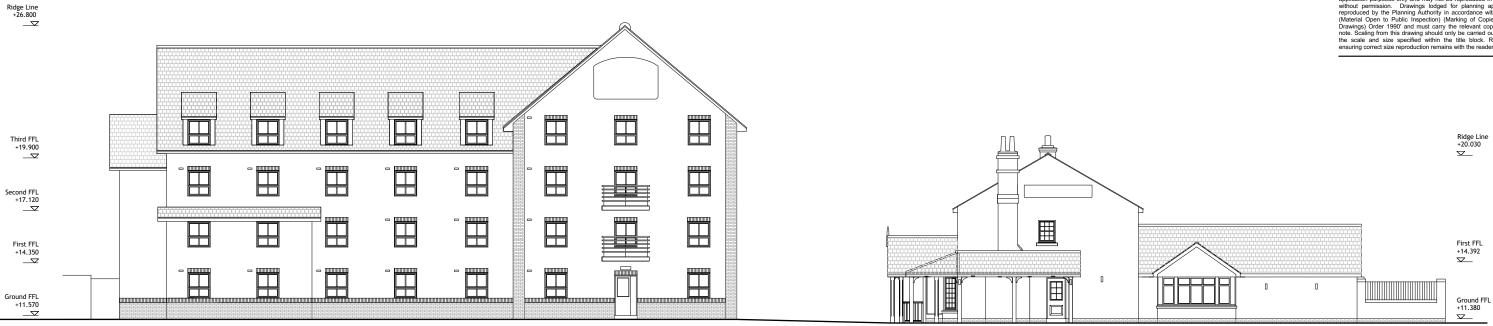

Existing West Elevation Scale: 1:200 01

Existing North Elevation- Hotel Scale: 1:200 02

Existing North Elevation- Restaurant 03 Scale: 1:200

## Walls:

- Lightly-textured render (colours: Cream & White).
- Falstaff Facing Brick (colour: antique)

## Windows and doors:

- UPVC frames, sills, cappings, trims etc. (colour: white)
- Service Doors: Aluminium/Timber (colour: white).
- Juliette balconies: Powder coated aluminium (colour: dark grey).

## Roof:

- Pitched roof: Birkdale E3000 fibre cement slate with dressed edges (colour: grey).
- Fascias: stained in light oak.
- Soffits: stained in light oak.
- External compounds:
- Vertical softwood fence (colour: dark grey).